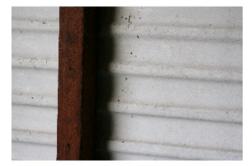

DSC\_0069.jpg

Name AC Eave and cover strip - hazard

**Caption** Asbestos cement eave with broken / falling off moulded asbestos cover strip exposing the join. This is hazardous as it exposes raw sheeting and when the strip falls off will break causing the release of asbestos dust and fibres.

LocationDomestic homeSourceAsbestos Education CommitteeImage203

Id

| Source   | Asbestos Education Committee |
|----------|------------------------------|
| Image Id | 213                          |
|          |                              |