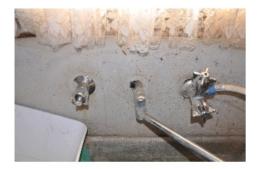

| DSC 0021.jpg |                                                                                                                                                                                                                                                                                             |  |
|--------------|---------------------------------------------------------------------------------------------------------------------------------------------------------------------------------------------------------------------------------------------------------------------------------------------|--|
| Name         | Nails in cement sheeting                                                                                                                                                                                                                                                                    |  |
| Caption      | Special nails, galvanised shear point, where designed to fix asbestos sheeting to the wall. The tip of the nail is blunt (no point) with a flat head. They were punched into the asbestos cement sheeting rather than splitting it. Nails stand slightly proud of the surface of the sheet. |  |
| Location     | Location Domestic home                                                                                                                                                                                                                                                                      |  |
| Source       | Asbestos Education Committee                                                                                                                                                                                                                                                                |  |
| Image<br>Id  | 200                                                                                                                                                                                                                                                                                         |  |