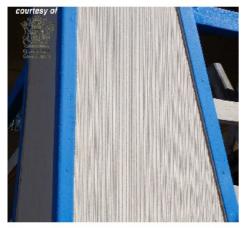

00994 QLD GOVT IMAGE.jpg Striated Sheet with ACM Strips

| Name     |                                                                        |
|----------|------------------------------------------------------------------------|
| Caption  | Striated Sheet with asbestos containing material cornice cover strips. |
| Location | Commercial                                                             |
| Source   | Queensland Government                                                  |
| Image Id | 284                                                                    |