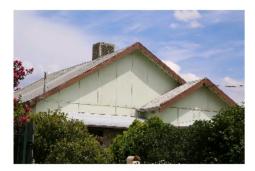

### Asbestos Homes 147.JPG

| Name                                                                       | Asbestos cement extension and Gables |
|----------------------------------------------------------------------------|--------------------------------------|
| CaptionAsbestos cement was commonly used on extensions on pre 1950s homes. |                                      |
| Location                                                                   | Domestic home                        |
| Source                                                                     | Asbestos Education Committee         |
| Image Id                                                                   | 129                                  |

| AsbestosH   | AsbestosHouses 337.JPG                                                                                                         |  |  |
|-------------|--------------------------------------------------------------------------------------------------------------------------------|--|--|
| Name        | Asbestos cement extension - 1800s Victorian Terrace                                                                            |  |  |
| Caption     | Asbestos cement was commonly used on extensions on pre 1950s homes as seen in the closed in balcony on this Victorian terrace. |  |  |
| Location    | cation Domestic home                                                                                                           |  |  |
| Source      | Asbestos Education Committee                                                                                                   |  |  |
| Image<br>Id | 130                                                                                                                            |  |  |
| -           |                                                                                                                                |  |  |

AsbestosHouses 339.JPG

Name Dormer window asbestos cement extension

| Caption                | Asbestos cement was commonly used on extensions on pre 1950s homes as seen in this dormer window on this Victorian terrace. |
|------------------------|-----------------------------------------------------------------------------------------------------------------------------|
| Location Domestic home |                                                                                                                             |
| Source                 | Asbestos Education Committee                                                                                                |
| Image<br>Id            | 131                                                                                                                         |