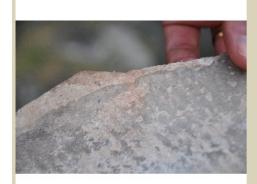

 $0077 As best os {\it Product.jpg}$ 

| and trim |          |
|----------|----------|
|          | and trim |

|                        | Name        | Aspestos Cement Sneeting and tim                                                                                                                                                     |
|------------------------|-------------|--------------------------------------------------------------------------------------------------------------------------------------------------------------------------------------|
|                        | Caption     | Run down asbestos cement sheeting on garage with moulded asbestos cover strips and corner moulding missing or broken. The fibre texture can be seen at the edge of the broken strip. |
| Location Domestic home |             | Domestic home                                                                                                                                                                        |
| Se                     | Source      | Asbestos Education Committee                                                                                                                                                         |
|                        | Image<br>Id | 195                                                                                                                                                                                  |