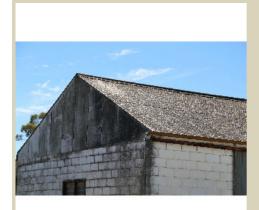

| Gables 232  | bles 2323 Courtesy Asbestos Awareness.JPG                                                                     |  |
|-------------|---------------------------------------------------------------------------------------------------------------|--|
| Name        | Asbestos cement was commonly used as gables                                                                   |  |
| Caption     | Gables are located at the ends of the roof line and in locations where the roof height or pitch has a change. |  |
| Location    | Domestic home                                                                                                 |  |
| Source      | Asbestos Awareness                                                                                            |  |
| Image<br>Id | 346                                                                                                           |  |

Gables 2474 Courtesy Asbestos Awareness.JPG

Name Asbestos cement used as gables

| Caption     | AC sheeting as gables. Gables are located at the ends of the roof line and in locations where the roof height or pitch has a change. |
|-------------|--------------------------------------------------------------------------------------------------------------------------------------|
| Location    | Domestic home                                                                                                                        |
| Source      | Asbestos Awareness                                                                                                                   |
| Image<br>Id | 347                                                                                                                                  |