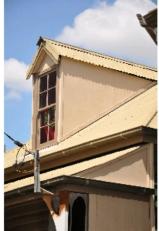

AsbestosHouses 339.JPG

Name Dormer window asbestos cement extension

| Caption                | Asbestos cement was commonly used on extensions on pre 1950s homes as seen in this dormer window on this Victorian terrace. |
|------------------------|-----------------------------------------------------------------------------------------------------------------------------|
| Location Domestic home |                                                                                                                             |
| Source                 | Asbestos Education Committee                                                                                                |
| Image<br>Id            | 131                                                                                                                         |