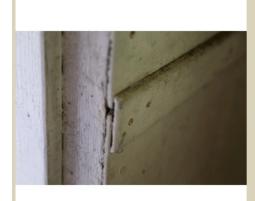

An indicator the cladding is made of asbestos cement sheeting is moulded asbestos cement battens / cover strips used to cover the join between the sheets which were usually 40mmx6mm or 75mmx8mm or wooden d mould cover strips.

| IMG_0558    | IMG_0558.JPG                                                                                                          |  |  |
|-------------|-----------------------------------------------------------------------------------------------------------------------|--|--|
| Name        | Asbestos Cement cladding                                                                                              |  |  |
| Caption     | Asbestos cement cladding with a profile view clearly showing the moulded asbestos cover strip / join strip and sheet. |  |  |
| Location    | Domestic home                                                                                                         |  |  |
| Source      | Asbestos Education Committee                                                                                          |  |  |
| Image<br>Id | 132                                                                                                                   |  |  |