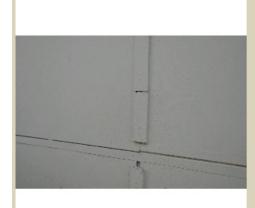

| IMG_0558    | IMG_0558.JPG                                                                                                          |  |  |
|-------------|-----------------------------------------------------------------------------------------------------------------------|--|--|
| Name        | Asbestos Cement cladding                                                                                              |  |  |
| Caption     | Asbestos cement cladding with a profile view clearly showing the moulded asbestos cover strip / join strip and sheet. |  |  |
| Location    | Domestic home                                                                                                         |  |  |
| Source      | Asbestos Education Committee                                                                                          |  |  |
| Image<br>Id | 132                                                                                                                   |  |  |