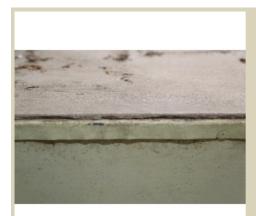

| DSC 0021.jpg |                                                                                                                                                                                                                                                                                             |  |
|--------------|---------------------------------------------------------------------------------------------------------------------------------------------------------------------------------------------------------------------------------------------------------------------------------------------|--|
| Name         | Nails in cement sheeting                                                                                                                                                                                                                                                                    |  |
| Caption      | Special nails, galvanised shear point, where designed to fix asbestos sheeting to the wall. The tip of the nail is blunt (no point) with a flat head. They were punched into the asbestos cement sheeting rather than splitting it. Nails stand slightly proud of the surface of the sheet. |  |
| Location     | Location Domestic home                                                                                                                                                                                                                                                                      |  |
| Source       | Asbestos Education Committee                                                                                                                                                                                                                                                                |  |
| Image<br>Id  | 200                                                                                                                                                                                                                                                                                         |  |

DSC\_0024.jpg

NameAsbestos cement - wall and corner mouldingCaptionClose up of asbestos cement sheeting with corner moulding. The galvanised shear point is visible<br/>slightly proud of the surface.LocationDomestic homeSourceAsbestos Education CommitteeImage<br/>Id201