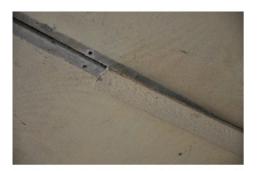

| IMG_0558    | IMG_0558.JPG                                                                                                          |  |  |
|-------------|-----------------------------------------------------------------------------------------------------------------------|--|--|
| Name        | Asbestos Cement cladding                                                                                              |  |  |
| Caption     | Asbestos cement cladding with a profile view clearly showing the moulded asbestos cover strip / join strip and sheet. |  |  |
| Location    | Domestic home                                                                                                         |  |  |
| Source      | Asbestos Education Committee                                                                                          |  |  |
| Image<br>Id | 132                                                                                                                   |  |  |