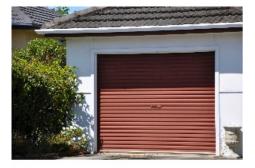

| Source   | Asbestos Education Committee |
|----------|------------------------------|
| Image Id | 187                          |

AsbestosHouses 095.JPG

| Name        | Asbestos Cement Sheeting - garage exterior                                                                                                      |  |
|-------------|-------------------------------------------------------------------------------------------------------------------------------------------------|--|
| Caption     | Asbestos Cement Sheeting - garage exterior. Many homes in the affluent areas erected a fibro garage to house their new car in the 1950s - 1960s |  |
| Location    | ocation Domestic home                                                                                                                           |  |
| Source      | Asbestos Education Committee                                                                                                                    |  |
| Image<br>Id | 188                                                                                                                                             |  |