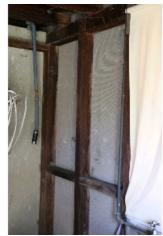

| Source   | Asbestos Awareness |
|----------|--------------------|
| Image Id | 366                |

| Under House WCS 025.JPG |                                                              |
|-------------------------|--------------------------------------------------------------|
| Name                    | Under house - Asbestos Cement                                |
| Caption                 | AC Sheets as form work and sheeting located underneath house |
| Location                | Domestic home                                                |
| Source                  | Asbestos Awareness                                           |
| Image Id                | 367                                                          |
|                         |                                                              |