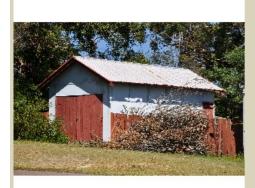

| AsbestosHouses | 069.JPG                                  |
|----------------|------------------------------------------|
| Name           | Asbestos Cement Sheeting - shed          |
| Caption        | Asbestos Cement Sheeting - shed exterior |
| Location       | Agricultural                             |
|                |                                          |

| Source   | Asbestos Education Committee |
|----------|------------------------------|
| Image Id | 187                          |

AsbestosHouses 095.JPG

| Name        | Asbestos Cement Sheeting - garage exterior                                                                                                      |  |
|-------------|-------------------------------------------------------------------------------------------------------------------------------------------------|--|
| Caption     | Asbestos Cement Sheeting - garage exterior. Many homes in the affluent areas erected a fibro garage to house their new car in the 1950s - 1960s |  |
| Location    | ocation Domestic home                                                                                                                           |  |
| Source      | Asbestos Education Committee                                                                                                                    |  |
| Image<br>Id | 188                                                                                                                                             |  |