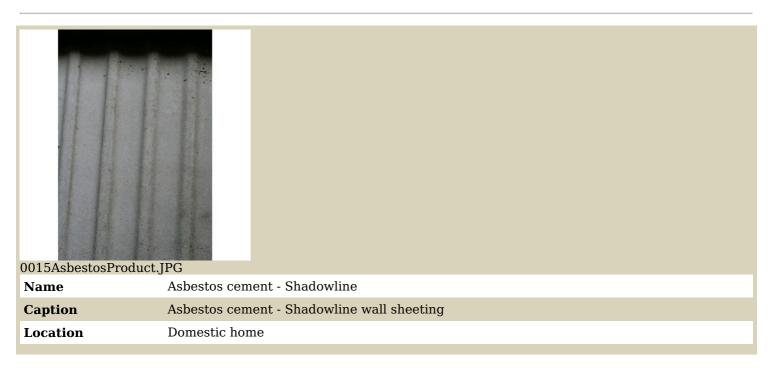

### 0016AsbestosProduct.JPG

| Name     | Asbestos cement - Shadowline               |
|----------|--------------------------------------------|
| Caption  | Asbestos cement - Shadowline wall sheeting |
| Location | Domestic home                              |
| Source   | Asbestos Education Committee               |
| Image Id | 214                                        |