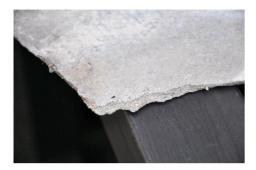

 $0077 As best os {\it Product.jpg}$ 

| and trim |          |
|----------|----------|
|          | and trim |

|                        | Name        | Aspestos Cement Sneeting and tim                                                                                                                                                     |
|------------------------|-------------|--------------------------------------------------------------------------------------------------------------------------------------------------------------------------------------|
|                        | Caption     | Run down asbestos cement sheeting on garage with moulded asbestos cover strips and corner moulding missing or broken. The fibre texture can be seen at the edge of the broken strip. |
| Location Domestic home |             | Domestic home                                                                                                                                                                        |
| Se                     | Source      | Asbestos Education Committee                                                                                                                                                         |
|                        | Image<br>Id | 195                                                                                                                                                                                  |