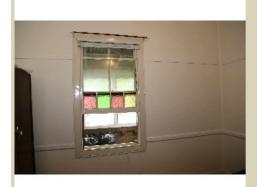

| Under Wall Paper 1798 Courtesy Asbestos Awareness.JPG |                                                                                                                    |  |
|-------------------------------------------------------|--------------------------------------------------------------------------------------------------------------------|--|
| Name                                                  | AC Sheet behind wallpaper                                                                                          |  |
| Caption                                               | AC Sheeting is located behind this original wallpaper. The small round nail heads are visible under the wallpaper. |  |
| Location                                              | Domestic home                                                                                                      |  |
| Source                                                | Asbestos Awareness                                                                                                 |  |
| Image<br>Id                                           | 379                                                                                                                |  |