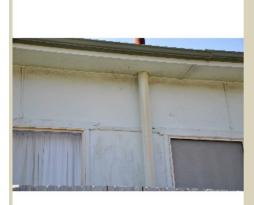

| IMG_0206.jpg |                                                           |
|--------------|-----------------------------------------------------------|
| Name         | Cement sheet cladding - exterior 206                      |
| Caption      | Asbestos cement sheet cladding - exterior walls and eaves |
| Location     | Domestic home                                             |
| Source       | Asbestos Education Committee                              |
| Image Id     | 70                                                        |