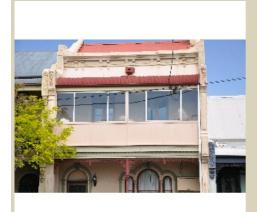

| AsbestosH   | AsbestosHouses 337.JPG                                                                                                         |  |  |
|-------------|--------------------------------------------------------------------------------------------------------------------------------|--|--|
| Name        | Asbestos cement extension - 1800s Victorian Terrace                                                                            |  |  |
| Caption     | Asbestos cement was commonly used on extensions on pre 1950s homes as seen in the closed in balcony on this Victorian terrace. |  |  |
| Location    | cation Domestic home                                                                                                           |  |  |
| Source      | Asbestos Education Committee                                                                                                   |  |  |
| Image<br>Id | 130                                                                                                                            |  |  |
| -           |                                                                                                                                |  |  |