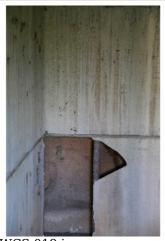

| AAD WCS 012.jpg                                                                                                 |                                     |  |
|-----------------------------------------------------------------------------------------------------------------|-------------------------------------|--|
| Name                                                                                                            | Asbestos Cement cladding - exterior |  |
| <b>Caption</b> Asbestos cement sheet cladding - exterior with moulded cover strips. Eaves also asbestos cement. |                                     |  |
| Location                                                                                                        | Domestic home                       |  |
| Source                                                                                                          | Asbestos Education Committee        |  |
| Image Id                                                                                                        | 196                                 |  |