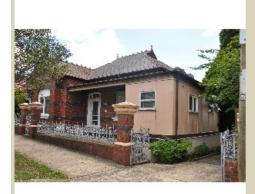

| AsbestosH   | AsbestosHouses 337.JPG                                                                                                         |  |  |
|-------------|--------------------------------------------------------------------------------------------------------------------------------|--|--|
| Name        | Asbestos cement extension - 1800s Victorian Terrace                                                                            |  |  |
| Caption     | Asbestos cement was commonly used on extensions on pre 1950s homes as seen in the closed in balcony on this Victorian terrace. |  |  |
| Location    | cation Domestic home                                                                                                           |  |  |
| Source      | Asbestos Education Committee                                                                                                   |  |  |
| Image<br>Id | 130                                                                                                                            |  |  |
| -           |                                                                                                                                |  |  |