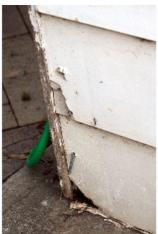

DSC\_0069.jpg

Name AC Eave and cover strip - hazard

**Caption** Asbestos cement eave with broken / falling off moulded asbestos cover strip exposing the join. This is hazardous as it exposes raw sheeting and when the strip falls off will break causing the release of asbestos dust and fibres.