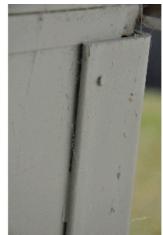

| IMG_0558    | IMG_0558.JPG                                                                                                          |  |  |
|-------------|-----------------------------------------------------------------------------------------------------------------------|--|--|
| Name        | Asbestos Cement cladding                                                                                              |  |  |
| Caption     | Asbestos cement cladding with a profile view clearly showing the moulded asbestos cover strip / join strip and sheet. |  |  |
| Location    | Domestic home                                                                                                         |  |  |
| Source      | Asbestos Education Committee                                                                                          |  |  |
| Image<br>Id | 132                                                                                                                   |  |  |