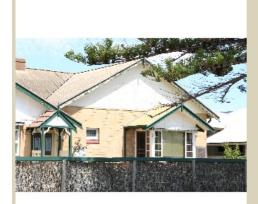

### Asbestos Homes 147.JPG

| Name                                                                       | Asbestos cement extension and Gables |
|----------------------------------------------------------------------------|--------------------------------------|
| CaptionAsbestos cement was commonly used on extensions on pre 1950s homes. |                                      |
| Location                                                                   | Domestic home                        |
| Source                                                                     | Asbestos Education Committee         |
| Image Id                                                                   | 129                                  |