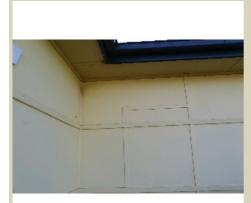

| Gables 232  | bles 2323 Courtesy Asbestos Awareness.JPG                                                                     |  |
|-------------|---------------------------------------------------------------------------------------------------------------|--|
| Name        | Asbestos cement was commonly used as gables                                                                   |  |
| Caption     | Gables are located at the ends of the roof line and in locations where the roof height or pitch has a change. |  |
| Location    | Domestic home                                                                                                 |  |
| Source      | Asbestos Awareness                                                                                            |  |
| Image<br>Id | 346                                                                                                           |  |

Gables 2474 Courtesy Asbestos Awareness.JPG

Name Asbestos cement used as gables

| Caption     | AC sheeting as gables. Gables are located at the ends of the roof line and in locations where the roof height or pitch has a change. |
|-------------|--------------------------------------------------------------------------------------------------------------------------------------|
| Location    | Domestic home                                                                                                                        |
| Source      | Asbestos Awareness                                                                                                                   |
| Image<br>Id | 347                                                                                                                                  |