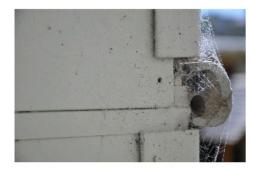

# IMG\_0134.jpg

| Name     | Asbestos Cement Sheeting - holes drilled.                         |
|----------|-------------------------------------------------------------------|
| Caption  | Asbestos cement sheet where holes were drilled. This is a hazard. |
| Location | Domestic home                                                     |

| Source   | Asbestos Education Committee |
|----------|------------------------------|
| Image Id | 72                           |
|          |                              |
|          |                              |
|          |                              |