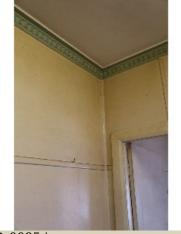

| Under Wall Paper 1798 Courtesy Asbestos Awareness.JPG |                                                                                                                    |  |
|-------------------------------------------------------|--------------------------------------------------------------------------------------------------------------------|--|
| Name                                                  | AC Sheet behind wallpaper                                                                                          |  |
| Caption                                               | AC Sheeting is located behind this original wallpaper. The small round nail heads are visible under the wallpaper. |  |
| Location                                              | Domestic home                                                                                                      |  |
| Source                                                | Asbestos Awareness                                                                                                 |  |
| Image<br>Id                                           | 379                                                                                                                |  |