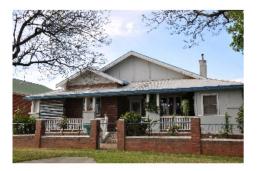

### Asbestos Homes 147.JPG

| Name                                                                       | Asbestos cement extension and Gables |
|----------------------------------------------------------------------------|--------------------------------------|
| CaptionAsbestos cement was commonly used on extensions on pre 1950s homes. |                                      |
| Location                                                                   | Domestic home                        |
| Source                                                                     | Asbestos Education Committee         |
| Image Id                                                                   | 129                                  |