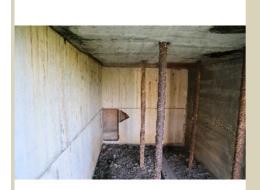

| Source   | Asbestos Awareness |
|----------|--------------------|
| Image Id | 366                |

| Under House WCS 025.JPG |                                                              |
|-------------------------|--------------------------------------------------------------|
| Name                    | Under house - Asbestos Cement                                |
| Caption                 | AC Sheets as form work and sheeting located underneath house |
| Location                | Domestic home                                                |
| Source                  | Asbestos Awareness                                           |
| Image Id                | 367                                                          |
|                         |                                                              |