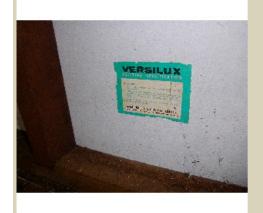

### IMGP2625.JPG

| Name     | Versilux Label on back of AC Sheet |  |  |  |  |
|----------|------------------------------------|--|--|--|--|
| Caption  | Versilux Label on back of AC Sheet |  |  |  |  |
| Location | Domestic home                      |  |  |  |  |
| Source   | Prensa                             |  |  |  |  |
| Image Id | 353                                |  |  |  |  |