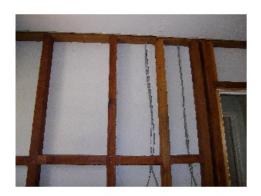

# IMGP2626.JPG

Name Versilux wall

**Caption** Versilux AC Sheeting

**Location** Domestic home

**Source** Prensa

Image Id 354