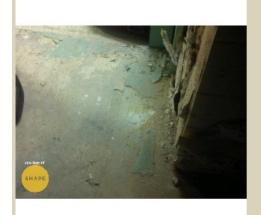

Name Domestic Vinyl Floor Covering - toilet

**Caption** Domestic vinyl floor covering in a toilet and bathroom

**Location** Domestic home

**Source** Jim's Building Inspections

Image Id 232

865.jpg

Name Remnants of Asbestos backed vinyl flooring

**Caption** Asbestos backed vinyl sheet flooring. The green material indicates the backing which contains asbestos.

**Location** Industrial

**Source** SHAPE Group

 $\textbf{Image Id} \ \ 267$ 

1119.jpg

Name Vinyl Floor Covering - Commercial