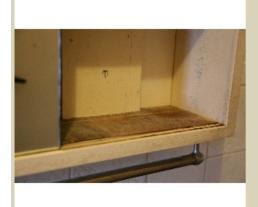

## IMG\_0502.JPG

| Name     | Vinyl flooring as liner                        |
|----------|------------------------------------------------|
| Caption  | Vinyl flooring used as shelf liner in bathroom |
| Location | Domestic home                                  |
| Source   | Asbestos Awareness                             |
| Image Id | 368                                            |
|          |                                                |