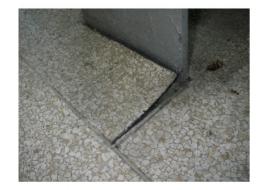

#### IMG\_0103.jpg

Name Vinyl Floor Covering - Kitchen 1

Caption Domestic vinyl floor covering in a kitchen - it is lifting at the base of the cupboard

**Location** Domestic home

**Source** Asbestos Education Committee

Image Id 94

 $IMG_0124.jpg$ 

Name Vinyl Floor Covering - Kitchen 1b

Caption Domestic vinyl floor covering in a kitchen and laundry which pictures the underside of a loose section

**Location** Domestic home