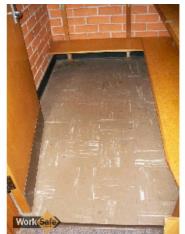

Location Commercial

Source WorkSafe Tasmania

Image Id 269

WST\_vinyl-flooring.jpg

Name Vinyl Floor Covering in public building

Caption Vinyl Floor Covering in public building

**Location** Other

**Source** WorkSafe Tasmania