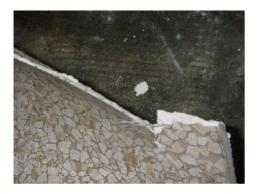

**Caption** Vinyl floor tile with backing that contains asbestos.

LocationCommercialSourceSHAPE Group

Image Id 268

WST\_blackjack-glue.jpg

Name Close up Vinyl Floor Covering - Commercial

Caption Asphaltic cutback adhesive under vinyl tiles