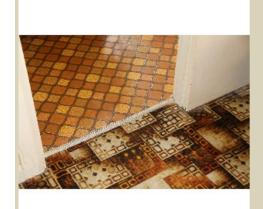

**Source** Asbestos Education Committee

**Image Id** 95

IMG\_0156.jpg

Name Vinyl Floor meets Capet

Caption Domestic vinyl floor covering which meets carpet.

**Location** Domestic home

**Source** Asbestos Education Committee