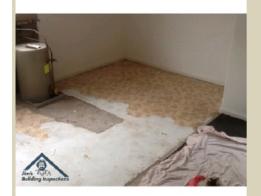

#### IMG\_0103.jpg

Name Vinyl Floor Covering - Kitchen 1

Caption Domestic vinyl floor covering in a kitchen - it is lifting at the base of the cupboard

**Location** Domestic home

**Source** Asbestos Education Committee

Image Id 94

 $IMG_0124.jpg$ 

Name Vinyl Floor Covering - Kitchen 1b

Caption Domestic vinyl floor covering in a kitchen and laundry which pictures the underside of a loose section

**Location** Domestic home