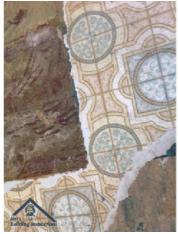

**Caption** Domestic vinyl floor covering in a kitchen which has been partially removed exposing asbestos cement

floor and adhesive.

Location Domestic home

Source Jim's Building Inspections

**Image** 230

Id