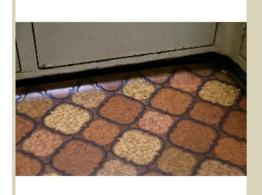

#### IMG\_0103.jpg

Name Vinyl Floor Covering - Kitchen 1

Caption Domestic vinyl floor covering in a kitchen - it is lifting at the base of the cupboard

**Location** Domestic home

**Source** Asbestos Education Committee

Image Id 94

 $IMG_0124.jpg$ 

Name Vinyl Floor Covering - Kitchen 1b

Caption Domestic vinyl floor covering in a kitchen and laundry which pictures the underside of a loose section

**Location** Domestic home