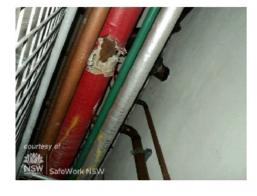

Name Pipework Lagging

**Caption** Pipework Insulation-Lagging in Fire Hydrant Cupboard

**Location** Commercial

Source SafeWork NSW

Image Id 190

WCNSW\_DSC03587.jpg

Name Asbestos rope lagging

**Caption** Asbestos containing rope lagging on pipework in engine room.