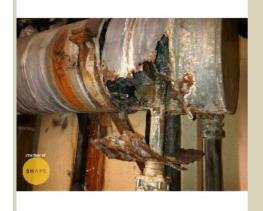

Name Pipework Lagging

**Caption** Pipework Insulation-Lagging in Fire Hydrant Cupboard

**Location** Commercial

Source SafeWork NSW

Image Id 190

WCNSW\_DSC03587.jpg

Name Asbestos rope lagging

**Caption** Asbestos containing rope lagging on pipework in engine room.