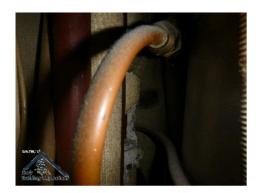

Name Steam pipe with lagging

Caption Steam pipe that was wrapped with asbestos lagging and within a secondary metal pipe. The

"whitish†material that can be seen to the right of the vertical pipe through the corroded space is a

clump of lagging that has become friable

**Location** Industrial

**Source** SHAPE Group

**Image** 266

Id

Pipe lagging service cupboard1.jpg

Name Pipe lagging

 Caption
 Pipe lagging service cupboard