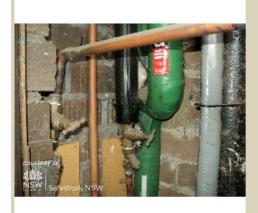

**Location** Plant

**Source** SafeWork NSW

Image Id 191

WCNSW\_DSC04399.jpg

Pipe Lagging in poor condition

Name
Caption Asbestos containing pipe lagging in poor condition beneath a steam platform
Location Plant
Source SafeWork NSW
Image Id 192