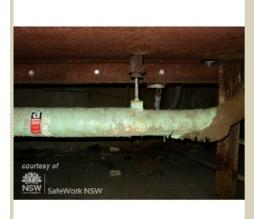

**Location** Plant

**Source** SafeWork NSW

Image Id 191

WCNSW\_DSC04399.jpg

Pipe Lagging in poor condition

Name
Caption Asbestos containing pipe lagging in poor condition beneath a steam platform
Location Plant
Source SafeWork NSW
Image Id 192