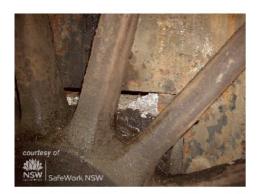

## **Product images**

WCNSW\_DSC09.jpg

Name Pipe Lagging in poor condition

**Caption** Asbestos containing pipe lagging in poor condition

**Location** Commercial

**Source** SafeWork NSW

Image Id 189

WCNSW DSC01171.jpg