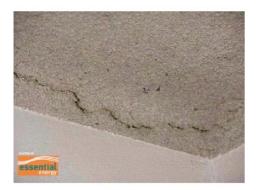

Insulation.jpg

Sprayed insulation Name

Spray insulation was noted on the ceilings and walls in some buildings. Some sprayed insulation, however, has been confirmed as mineral fibre based rather than asbestos based. Caption

**Location** Commercial

**Source Essential Energy** 

**Image** 

297

Id

IMGP1167.JPG

Name Sprayed insulation

**Caption** Spray insulation was noted on the ceilings and walls in some buildings. Some sprayed insulation,

however, has been confirmed as mineral fibre based rather than asbestos based.

**Location** Commercial

**Source** Prensa

**Image** 

Id

356