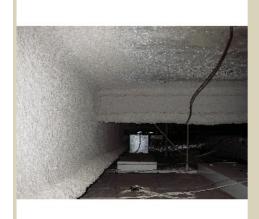

Insulation.jpg

Sprayed insulation Name

Spray insulation was noted on the ceilings and walls in some buildings. Some sprayed insulation, however, has been confirmed as mineral fibre based rather than asbestos based. Caption

**Location** Commercial

**Source Essential Energy** 

**Image** 

297

Id

IMGP1167.JPG

Name Sprayed insulation

**Caption** Spray insulation was noted on the ceilings and walls in some buildings. Some sprayed insulation,

however, has been confirmed as mineral fibre based rather than asbestos based.

**Location** Commercial

**Source** Prensa

**Image** 

Id

356