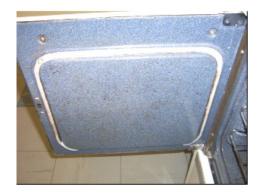

Name Asbestos rope around oven door

**Caption** Asbestos Rope used to seal in heat on oven.

**Location** Domestic home

**Source** Prensa

**Image Id** 374