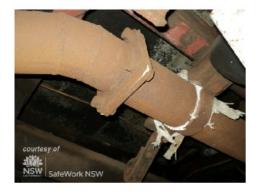

## WCNSW\_DSC03300.jpg

Name Asbestos containing rope

**Caption** Asbestos containing fibrous rope as padding between bracket and pipework

**Location** Plant

**Source** SafeWork NSW

Image Id 123

WCNSW\_DSC03301.jpg