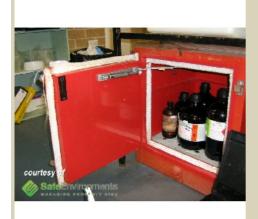

**Caption** Cloth linings can be found around material that may require thermal insulation such as this fire cabinet.

**Location** Domestic home

**Source** Safe Environments

Image Id 299

asbestos rope oven.png