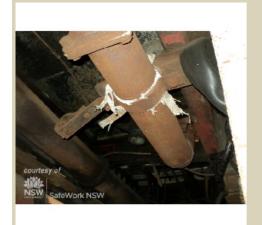

Name Asbestos containing rope & gaskets

Asbestos containing fibrous rope as padding between bracket and pipework and gaskets

Caption

**Location** Plant

Source SafeWork NSW

Image Id 124

img-3429-2.jpg

Name Fire Cabinet with asbestos rope