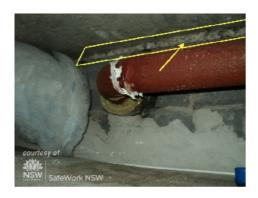

## WCNSW\_DSC03300.jpg

Name Asbestos containing rope

**Caption** Asbestos containing fibrous rope as padding between bracket and pipework

**Location** Plant

**Source** SafeWork NSW

Image Id 123

WCNSW\_DSC03301.jpg

Name Asbestos containing rope & gaskets

Asbestos containing fibrous rope as padding between bracket and pipework and gaskets

Caption

**Location** Plant

Source SafeWork NSW

Image Id 124

img-3429-2.jpg

Name Fire Cabinet with asbestos rope