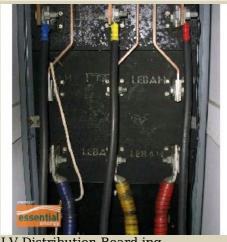

| essential                 |                                                                        |
|---------------------------|------------------------------------------------------------------------|
| LV Distribution Board.jpg |                                                                        |
| Name                      | LV Distribution Board                                                  |
| Caption                   | Lebah low voltage distribution board made of bituminous backing board. |
| Location                  | Other                                                                  |
| Source                    | Essential Energy                                                       |
| Image Id                  | 311                                                                    |