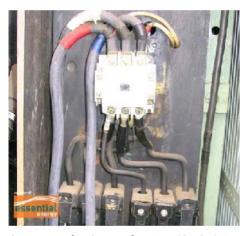

Street Light Control Point (SLCP).jpg

| Name     | Street Light Control Point                                                  |
|----------|-----------------------------------------------------------------------------|
| Caption  | Street Light Control Point (SLCP) may be constructed from bituminous board. |
| Location | Industrial                                                                  |
| Source   | Essential Energy                                                            |
| Image Id | 312                                                                         |
|          |                                                                             |