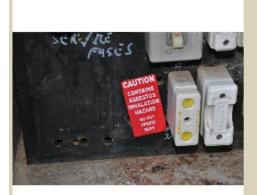

111 Asbestos Power Boards\_.jpg

| Name     | Asbestos Power Board 111                                                    |
|----------|-----------------------------------------------------------------------------|
| Caption  | Bituminous backing board for electrical switchboard with warning - Zelemite |
| Location | Domestic home                                                               |
| Source   | Asbestos Education Committee                                                |
| Image Id | 63                                                                          |

| 114 Asbestos Power Boards .jpg |                                                                                                                                    |
|--------------------------------|------------------------------------------------------------------------------------------------------------------------------------|
| Name                           | Asbestos Power Board 114                                                                                                           |
| Caption                        | Bituminous backing board for electrical switchboard with warning - Zelemite. The 'Federal fuses may also contain friable asbestos. |
| Location                       | Domestic home                                                                                                                      |
| Source                         | Asbestos Education Committee                                                                                                       |
| Image<br>Id                    | 64                                                                                                                                 |