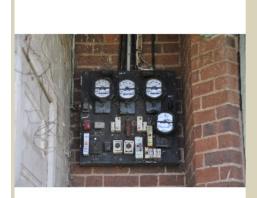

| 108 Asbestos Power Boards_jpg |                                                                                |
|-------------------------------|--------------------------------------------------------------------------------|
| Name                          | Asbestos Power Board 108                                                       |
| Caption                       | Bituminous backing board for electrical switchboard without warning - Zelemite |
| Location                      | Domestic home                                                                  |
| Source                        | Asbestos Education Committee                                                   |
| Image Id                      | 62                                                                             |
| ,                             |                                                                                |