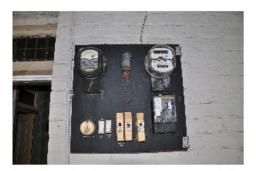

## Industrial

• Electrical

Product images

025 Asbestos Power Boards\_.jpg

Name Asbestos Power Board 025

| Caption     | Bituminous backing board for electrical switchboard without warning - Zelemite. The fuse on the lower left side also contains friable asbestos inside the fuse carrier. |
|-------------|-------------------------------------------------------------------------------------------------------------------------------------------------------------------------|
| Location    | Domestic home                                                                                                                                                           |
| Source      | Asbestos Education Committee                                                                                                                                            |
| Image<br>Id | 61                                                                                                                                                                      |