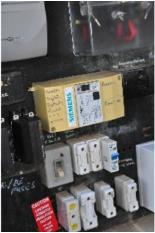

111 Asbestos Power Boards\_.jpg

| Name     | Asbestos Power Board 111                                                    |
|----------|-----------------------------------------------------------------------------|
| Caption  | Bituminous backing board for electrical switchboard with warning - Zelemite |
| Location | Domestic home                                                               |
| Source   | Asbestos Education Committee                                                |
| Image Id | 63                                                                          |

| 114 Asbestos Power Boards .jpg |                                                                                                                                    |
|--------------------------------|------------------------------------------------------------------------------------------------------------------------------------|
| Name                           | Asbestos Power Board 114                                                                                                           |
| Caption                        | Bituminous backing board for electrical switchboard with warning - Zelemite. The 'Federal fuses may also contain friable asbestos. |
| Location                       | Domestic home                                                                                                                      |
| Source                         | Asbestos Education Committee                                                                                                       |
| Image<br>Id                    | 64                                                                                                                                 |

0116 Asbestos Power Boards\_.jpg Name Asbestos Power Board 116

**Caption** Bituminous backing board for electrical switchboard with warning - Zelemite

| Location | Domestic home                |
|----------|------------------------------|
| Source   | Asbestos Education Committee |
| Image Id | 65                           |