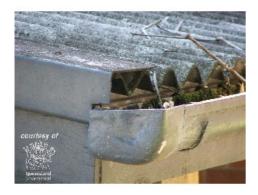

**Image Id** 175

QLD GOVT IMAGE-3.jpg

Name Guttering and Super 6 Roof

**Caption** Moulded asbestos cement guttering with a socketed end and corrogated asbestos cement roof

LocationDomestic homeSourceQueensland GovernmentImage Id323