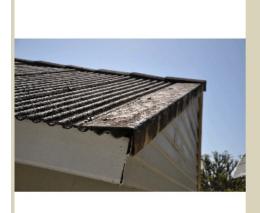

**Location** Other

**Source** Archive

**Image Id** 169

roof-3.jpg

Name Ridge capping of Super Six roof

**Caption** Asbestos containing ridge capping on a Super Six roof

**Location** Domestic home

**Source** Townsville Asbestos

**Image Id** 175

QLD GOVT IMAGE-3.jpg

Name Guttering and Super 6 Roof

**Caption** Moulded asbestos cement guttering with a socketed end and corrogated asbestos cement roof

LocationDomestic homeSourceQueensland GovernmentImage Id323