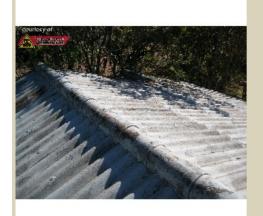

**Location** Other

**Source** Archive

**Image Id** 169

roof-3.jpg

Name Ridge capping of Super Six roof

**Caption** Asbestos containing ridge capping on a Super Six roof

**Location** Domestic home

**Source** Townsville Asbestos