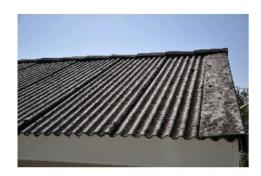

#### 0055AsbestosProduct.JPG

Name Super Six Roof, flashing and ridge capping

Caption Super Six Roof, corrugated asbestos cement with asbestos cement flashing and ridge capping

**Location** Domestic home

**Source** Asbestos Education Committee