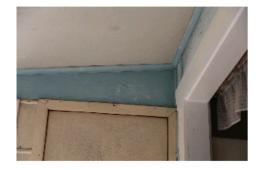

## AAD WCS 031.JPG

Name AC Cornice & Door Architrave

Caption AC Cornice & Door Architrave, AC Wall and Ceiling

**Location** Domestic home

**Source** Asbestos Awareness

AAD WCS 013.JPG

| Name     | Exterior Joining Strips |  |  |  |
|----------|-------------------------|--|--|--|
| Caption  | Exterior Joining Strips |  |  |  |
| Location | Domestic home           |  |  |  |
| Source   | Asbestos Awareness      |  |  |  |
| Image Id | 337                     |  |  |  |
|          |                         |  |  |  |