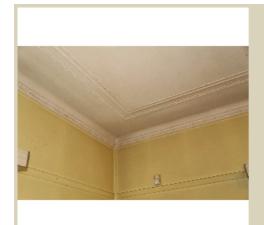

## AAD WCS 031.JPG

Name AC Cornice & Door Architrave

Caption AC Cornice & Door Architrave, AC Wall and Ceiling

**Location** Domestic home

**Source** Asbestos Awareness

AAD WCS 013.JPG

| Name     | Exterior Joining Strips |  |  |  |
|----------|-------------------------|--|--|--|
| Caption  | Exterior Joining Strips |  |  |  |
| Location | Domestic home           |  |  |  |
| Source   | Asbestos Awareness      |  |  |  |
| Image Id | 337                     |  |  |  |
|          |                         |  |  |  |