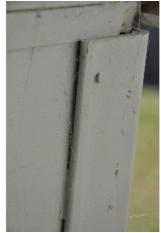

0075AsbestosProduct.JPG

| Name     | Exterior Joining Strips                                               |
|----------|-----------------------------------------------------------------------|
| Caption  | Broken exterior / external moulded asbestos joining strips on AC wall |
| Location | Domestic home                                                         |

| Source   | Asbestos Awareness |
|----------|--------------------|
| Image Id | 339                |

External Walls 2336 Courtesy Asbestos Awareness.JPG

Name Exterior Joining Strips on AC cement wall

**Caption** Exterior Joining Strips on AC cement wall