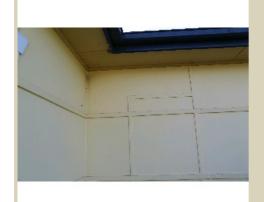

## AAD WCS 031.JPG

Name AC Cornice & Door Architrave

Caption AC Cornice & Door Architrave, AC Wall and Ceiling

**Location** Domestic home

**Source** Asbestos Awareness

AAD WCS 013.JPG

| Name     | Exterior Joining Strips |  |  |  |
|----------|-------------------------|--|--|--|
| Caption  | Exterior Joining Strips |  |  |  |
| Location | Domestic home           |  |  |  |
| Source   | Asbestos Awareness      |  |  |  |
| Image Id | 337                     |  |  |  |
|          |                         |  |  |  |