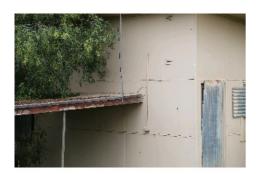

0075AsbestosProduct.JPG

| Name     | Exterior Joining Strips                                               |
|----------|-----------------------------------------------------------------------|
| Caption  | Broken exterior / external moulded asbestos joining strips on AC wall |
| Location | Domestic home                                                         |

| Source   | Asbestos Awareness |
|----------|--------------------|
| Image Id | 339                |

External Walls 2336 Courtesy Asbestos Awareness.JPG

Name Exterior Joining Strips on AC cement wall

**Caption** Exterior Joining Strips on AC cement wall