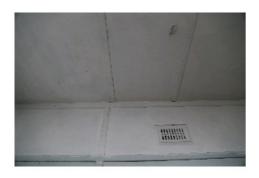

### AC Ceiling. IPG

| 710 00mmg.jr 0 |                                       |  |  |
|----------------|---------------------------------------|--|--|
| Name           | Ceiling joining strip                 |  |  |
| Caption        | Joining strips on AC sheeting ceiling |  |  |
| Location       | Commercial                            |  |  |
| Source         | Prensa                                |  |  |
| Image Id       | 335                                   |  |  |
|                |                                       |  |  |