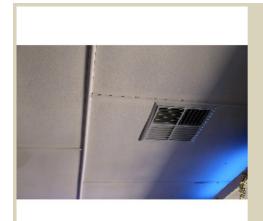

### AC Ceiling. IPG

| 710 00mmg.jr 0 |                                       |  |  |
|----------------|---------------------------------------|--|--|
| Name           | Ceiling joining strip                 |  |  |
| Caption        | Joining strips on AC sheeting ceiling |  |  |
| Location       | Commercial                            |  |  |
| Source         | Prensa                                |  |  |
| Image Id       | 335                                   |  |  |
|                |                                       |  |  |