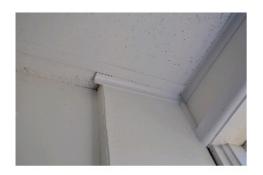

### AC Ceiling. IPG

| 710 00mmg.jr 0 |                                       |  |  |
|----------------|---------------------------------------|--|--|
| Name           | Ceiling joining strip                 |  |  |
| Caption        | Joining strips on AC sheeting ceiling |  |  |
| Location       | Commercial                            |  |  |
| Source         | Prensa                                |  |  |
| Image Id       | 335                                   |  |  |
|                |                                       |  |  |