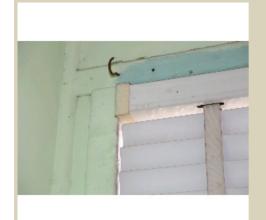

**Location** Domestic home

**Source** Asbestos Awareness

**Image Id** 340

Exterior moulded asbestos joining strip 073.JPG

Name Exterior Joining Strip & Capping on AC cement wall

Caption Close up of exterior joining strip end and corner capping on AC cement wall

**Location** Domestic home

**Source** Asbestos Awareness

Moulded asbestos corner capping731.JPG

Name Exterior Corner Capping

**Caption** Moulded exterior AC corner capping. Identifiable through the slightly raised nails.