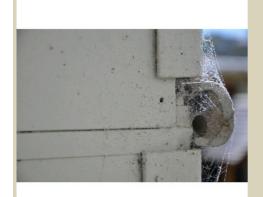

**Location** Domestic home

**Source** Asbestos Awareness

**Image Id** 340

Exterior moulded asbestos joining strip 073.JPG

Name Exterior Joining Strip & Capping on AC cement wall

Caption Close up of exterior joining strip end and corner capping on AC cement wall

**Location** Domestic home

**Source** Asbestos Awareness

Moulded asbestos corner capping731.JPG

Name Exterior Corner Capping

**Caption** Moulded exterior AC corner capping. Identifiable through the slightly raised nails.