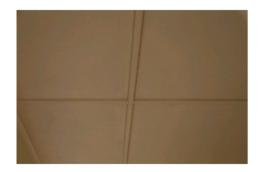

### AC Ceiling. IPG

| 710 00mmg.jr 0 |                                       |  |  |
|----------------|---------------------------------------|--|--|
| Name           | Ceiling joining strip                 |  |  |
| Caption        | Joining strips on AC sheeting ceiling |  |  |
| Location       | Commercial                            |  |  |
| Source         | Prensa                                |  |  |
| Image Id       | 335                                   |  |  |
|                |                                       |  |  |