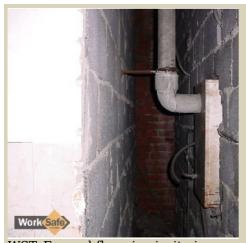

| Name     | Formed flue pipe insitu                                 |  |  |  |
|----------|---------------------------------------------------------|--|--|--|
| Caption  | Asbestos Cement Flue pipe insitu in commercial location |  |  |  |
| Location | Commercial                                              |  |  |  |
| Source   | WorkSafe Tasmania                                       |  |  |  |
| Image Id | 80                                                      |  |  |  |
|          |                                                         |  |  |  |