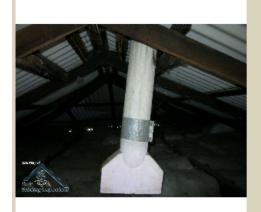

**Caption** Heater Flue Pipe - internal roof

**Location** Domestic home

**Source** Jim's Building Inspections

Image Id 275

11375 QLD GOVT IMAGE.jpg

Name 100mm pipe bends and sockets

**Caption** 100mm pipe bends and sockets