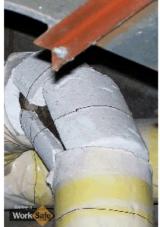

WST\_formed-flue-pipes-incorrectly-tied-back.jpg

Name Asbestos Cement Flue pipe 1b

**Caption** Close up of Asbestos Cement Flue pipe incorrectly tied

**Location** Industrial

**Source** WorkSafe Tasmania

Image Id 81