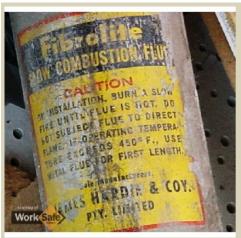

**Location** Commercial

**Source** WorkSafe Tasmania

Image Id 87

 $WCNSW\_DSC01945.jpg$ 

Name Flue-Moulded Fibre Cement Flue im1945

**Caption** Flue Moulded Fibre Cement Flue

LocationCommercialSourceSafeWork NSW