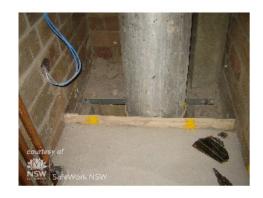

| Name     | Formed flue pipe insitu                                 |  |  |  |
|----------|---------------------------------------------------------|--|--|--|
| Caption  | Asbestos Cement Flue pipe insitu in commercial location |  |  |  |
| Location | Commercial                                              |  |  |  |
| Source   | WorkSafe Tasmania                                       |  |  |  |
| Image Id | 80                                                      |  |  |  |
|          |                                                         |  |  |  |