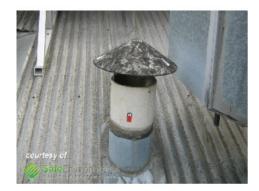

### 101-roof-heater-flue.jpg

Name Asbestos flue Chinaman hat cowl

**Caption** Asbestos roof heater flue, Chinaman hat cowl made from asbestos cement

Location

**Source** Safe Environments

Image Id 125

## 163-flue-b-2.jpg

| 100 110 5 2.3pg |                                                                        |  |  |  |
|-----------------|------------------------------------------------------------------------|--|--|--|
| Name            | Asbestos flue Chinaman hat cowl                                        |  |  |  |
| Caption         | Asbestos roof heater flue, Chinaman hat cowl made from asbestos cement |  |  |  |
| Location        | Commercial                                                             |  |  |  |
| Source          | Safe Environments                                                      |  |  |  |
| Image Id        | 126                                                                    |  |  |  |