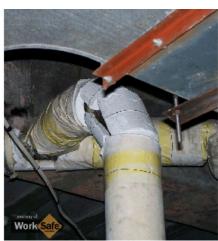

WST\_formed-flue-pipes-incorrectly-tied-back.jpg

Name Asbestos Cement Flue pipe 1b

**Caption** Close up of Asbestos Cement Flue pipe incorrectly tied

**Location** Industrial

**Source** WorkSafe Tasmania

Image Id 81