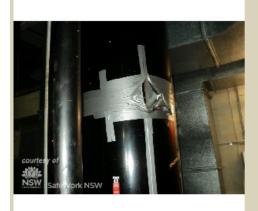

WST\_formed-flue-pipes-incorrectly-tied-back.jpg

Name Asbestos Cement Flue pipe 1b

**Caption** Close up of Asbestos Cement Flue pipe incorrectly tied

**Location** Industrial

**Source** WorkSafe Tasmania

Image Id 81