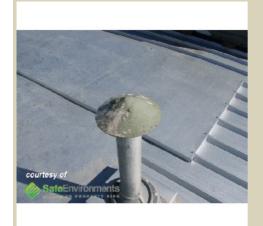

### 101-roof-heater-flue.jpg

Name Asbestos flue Chinaman hat cowl

**Caption** Asbestos roof heater flue, Chinaman hat cowl made from asbestos cement

Location

**Source** Safe Environments

Image Id 125

## 163-flue-b-2.jpg

| 100 110 5 2.3pg |                                                                        |  |  |  |
|-----------------|------------------------------------------------------------------------|--|--|--|
| Name            | Asbestos flue Chinaman hat cowl                                        |  |  |  |
| Caption         | Asbestos roof heater flue, Chinaman hat cowl made from asbestos cement |  |  |  |
| Location        | Commercial                                                             |  |  |  |
| Source          | Safe Environments                                                      |  |  |  |
| Image Id        | 126                                                                    |  |  |  |