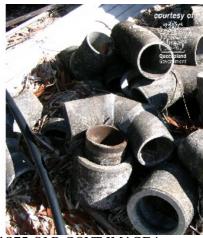

**Caption** Heater Flue Pipe - internal roof

**Location** Domestic home

**Source** Jim's Building Inspections

Image Id 275

11375 QLD GOVT IMAGE.jpg

Name 100mm pipe bends and sockets

**Caption** 100mm pipe bends and sockets

**Location** Commercial

| Source   | Queensland Government |
|----------|-----------------------|
| Image Id | 289                   |