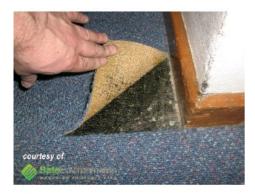

img-2358.jpg

Name Carpet Underlay - adhesive

| Caption  | Asbestos was used in the adhesive to glue down the carpet underlay which is usually a black bitumous material. |
|----------|----------------------------------------------------------------------------------------------------------------|
| Location | Domestic home                                                                                                  |

Source Safe Environments

Image 118 Id

| img-3498.jpg |                                                                 |
|--------------|-----------------------------------------------------------------|
| Name         | Carpet Underlay 2                                               |
| Caption      | Asbestos Carpet Underlay - light coloured hessian seen on left. |
| Location     | Domestic home                                                   |
| Source       | Safe Environments                                               |
| Image Id     | 119                                                             |
|              |                                                                 |