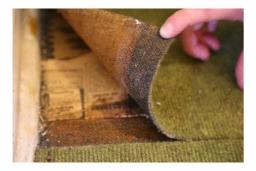

img-2358.jpg

Name Carpet Underlay - adhesive

| Caption  | Asbestos was used in the adhesive to glue down the carpet underlay which is usually a black bitumous material. |
|----------|----------------------------------------------------------------------------------------------------------------|
| Location | Domestic home                                                                                                  |

Source Safe Environments

Image 118 Id

| img-3498.jpg |                                                                 |
|--------------|-----------------------------------------------------------------|
| Name         | Carpet Underlay 2                                               |
| Caption      | Asbestos Carpet Underlay - light coloured hessian seen on left. |
| Location     | Domestic home                                                   |
| Source       | Safe Environments                                               |
| Image Id     | 119                                                             |
|              |                                                                 |