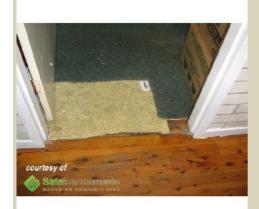

IMG\_0518.JPG Name Carpet Underlay - Glue

Caption Asbestos was used in the adhesive to glue down the carpet underlay which is usually a black bitumous

|             | material. This photo is of carpet being directly glued to the ground. |
|-------------|-----------------------------------------------------------------------|
| Location    | Domestic home                                                         |
| Source      | Asbestos Education Committee                                          |
| Image<br>Id | 120                                                                   |