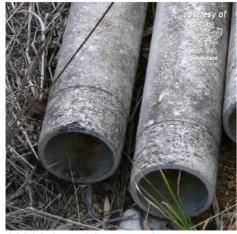

Name 100mm pipes

**Caption** 100mm pipes

**Location** Other

**Source** Queensland Government

Image Id 292

| 11375 QLD GOVT IMAGE.jpg |                              |  |  |  |
|--------------------------|------------------------------|--|--|--|
| Name                     | 100mm pipe bends and sockets |  |  |  |
| Caption                  | 100mm pipe bends and sockets |  |  |  |
| Location                 | Other                        |  |  |  |
| Source                   | Queensland Government        |  |  |  |
| Image Id                 | 293                          |  |  |  |