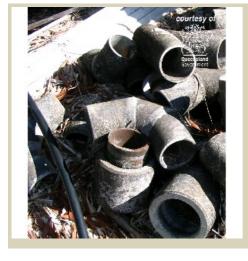

Name 100mm pipes

**Caption** 100mm pipes

**Location** Other

**Source** Queensland Government

Image Id 292

| 11375 QLD GOVT IMAGE.jpg |                              |  |  |  |
|--------------------------|------------------------------|--|--|--|
| Name                     | 100mm pipe bends and sockets |  |  |  |
| Caption                  | 100mm pipe bends and sockets |  |  |  |
| Location                 | Other                        |  |  |  |
| Source                   | Queensland Government        |  |  |  |
| Image Id                 | 293                          |  |  |  |