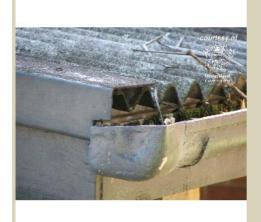

## QLD GOVT IMAGE-3.jpg

| Name     | Guttering                                             |
|----------|-------------------------------------------------------|
| Caption  | Moulded asbestos cement guttering with a socketed end |
| Location | Domestic home                                         |
| Source   | Queensland Government                                 |

Image Id 295

img-3622-2.jpg

Name

Caption

Location

Source

Image Id 300

PC220291-2.jpg