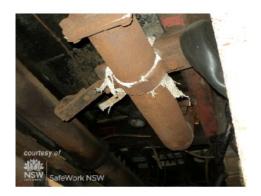

## $WCNSW\_DSC03300.jpg$

Name Asbestos containing rope & gaskets

**Caption** Asbestos containing fibrous rope as padding between bracket and pipework

Location

**Source** SafeWork NSW

Image Id 204