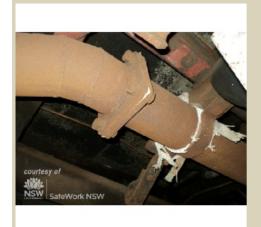

## WCNSW\_DSC03301.jpg

Name Asbestos containing rope & gaskets

**Caption** Asbestos containing fibrous rope as padding between bracket and pipework and gaskets

**Location** Automotive & Transport

**Source** SafeWork NSW

**Image Id** 205