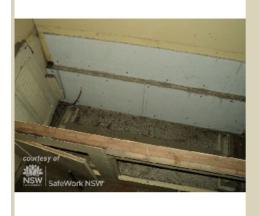

## WCNSW DSC03749.jpg

Name Millboard - Kitchen Wall

**Caption** Asbestos containing millboard sheeting located in the interior, body wall of a kitchen cooker

**Location** Commercial

**Source** SafeWork NSW

Image Id 121