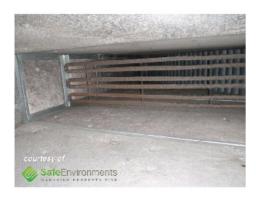

## P2030067.jpg

Name Millboard in air conditioning

**Caption** Asbestos millboard lining which surrounds the air conditioning re-heating elements.

**Location** Commercial

**Source** Safe Environments

Image Id 117