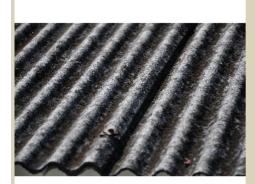

| IMG_0231.JPG |                                                  |
|--------------|--------------------------------------------------|
| Name         | Super Six Roof Close Up                          |
| Caption      | Close up of Super Six corrugated asbestos cement |
| Location     | Domestic home                                    |
| Source       | Asbestos Education Committee                     |
| Image Id     | 148                                              |
|              |                                                  |