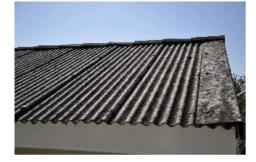

0055AsbestosProduct.JPG

NameSuper Six Roof, flashing and ridge cappingCaptionSuper Six Roof, corrugated asbestos cement with asbestos cement flashing and ridge cappingLocationDomestic home

## Image Id 143

| 00504 l                 |                                                        |
|-------------------------|--------------------------------------------------------|
| 0058AsbestosProduct.JPG |                                                        |
| Name                    | Super Six Roof                                         |
| Caption                 | Close up of super Six Roof, corrugated asbestos cement |
| Location                | Domestic home                                          |
| Source                  | Asbestos Education Committee                           |
| Image Id                | 144                                                    |
|                         |                                                        |