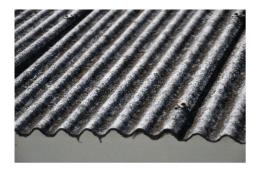

### 0059AsbestosProduct.JPG

| Name     | Super Six Roof                                         |
|----------|--------------------------------------------------------|
| Caption  | Close up of super Six Roof, corrugated asbestos cement |
| Location | Domestic home                                          |
| Source   | Asbestos Education Committee                           |
| Image Id | 145                                                    |