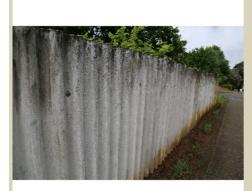

| IMG_0305.JPG |                                            |
|--------------|--------------------------------------------|
| Name         | Super Six fence                            |
| Caption      | Super Six corrigated asbestos cement fence |
| Location     | Commercial                                 |
| Source       | Asbestos Education Committee               |
| Image Id     | 140                                        |
|              |                                            |