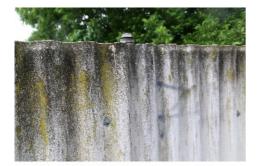

IMG\_0314.JPG

Name Super Six fence - close up

Caption Close up of Super Six corrugated asbestos cement fence with diamond washer/nut & bolt fixing visible.Location Commercial

**Source** Asbestos Education Committee

Image Id 141

| Fence 2.jpg |                                                      |
|-------------|------------------------------------------------------|
| Name        | Super Six fence - with ridge capping                 |
| Caption     | Super Six fence - with asbestos cement ridge capping |
| Location    | Domestic home                                        |
| Source      | Townsville Asbestos                                  |
| Image Id    | 142                                                  |
|             |                                                      |