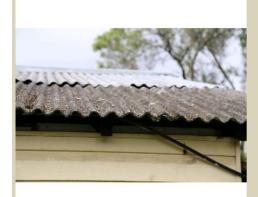

| Name     | Super Six and Tin Roof                                                                     |
|----------|--------------------------------------------------------------------------------------------|
| Caption  | Garage roof with original Super Six corrugated asbestos cement with upper rake made of tin |
| Location |                                                                                            |
| Source   | Asbestos Education Committee                                                               |
| Image Id | 146                                                                                        |
| ,        |                                                                                            |

# IMG\_0227.JPG

|          | Name     | Super Six and Tin Roof                                                                                |
|----------|----------|-------------------------------------------------------------------------------------------------------|
|          | Caption  | Garage roof with original Super Six corrugated asbestos cement with upper rake made of tin - close up |
|          | Location | Domestic home                                                                                         |
|          | Source   | Asbestos Education Committee                                                                          |
| Image Id |          | 147                                                                                                   |