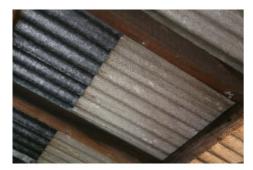

# IMG\_0266.JPG

| Name                   | Underside of Super Six                                                                                         |
|------------------------|----------------------------------------------------------------------------------------------------------------|
| Caption                | Underside of Super Six corrugated asbestos cement roof - dimple texture visible contrasts with upper tin roof. |
| Location Domestic home |                                                                                                                |

| Source      | Asbestos Education Committee |
|-------------|------------------------------|
| Image<br>Id | 151                          |

| Fencing with capping 2527 Courtesy of Asbestos Awareness.JPG |                                                       |  |
|--------------------------------------------------------------|-------------------------------------------------------|--|
| Name                                                         | Fencing with AC capping                               |  |
| Caption                                                      | Corrugated Asbestos Cement Super 6 Fence with Capping |  |
| Location                                                     | Domestic home                                         |  |
| Source                                                       | Asbestos Awareness                                    |  |
| Image Id                                                     | 390                                                   |  |
|                                                              |                                                       |  |