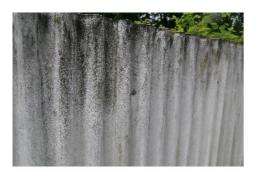

#### IMG 0303,JPG

| Super Six fence                            |
|--------------------------------------------|
| Super Six corrigated asbestos cement fence |
| Domestic home                              |
| Asbestos Education Committee               |
| 139                                        |
|                                            |