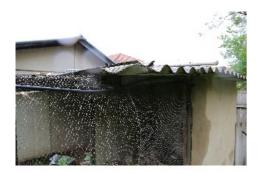

#### IMG 0303,JPG

| Super Six fence                            |
|--------------------------------------------|
| Super Six corrigated asbestos cement fence |
| Domestic home                              |
| Asbestos Education Committee               |
| 139                                        |
|                                            |

| IMG_0305.JPG |                                            |
|--------------|--------------------------------------------|
| Name         | Super Six fence                            |
| Caption      | Super Six corrigated asbestos cement fence |
| Location     | Commercial                                 |
| Source       | Asbestos Education Committee               |
| Image Id     | 140                                        |
|              |                                            |