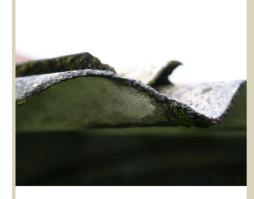

| IMG_0259.JPG |                                                                                 |  |
|--------------|---------------------------------------------------------------------------------|--|
| Name         | Underside of Super Six                                                          |  |
| Caption      | Underside of Super Six corrugated asbestos cement roof - dimple texture visible |  |
| Location     | Domestic home                                                                   |  |
| Source       | Asbestos Education Committee                                                    |  |
| Image Id     | 150                                                                             |  |
|              |                                                                                 |  |

# IMG\_0266.JPG

| Name                   | Underside of Super Six                                                                                         |
|------------------------|----------------------------------------------------------------------------------------------------------------|
| Caption                | Underside of Super Six corrugated asbestos cement roof - dimple texture visible contrasts with upper tin roof. |
| Location Domestic home |                                                                                                                |