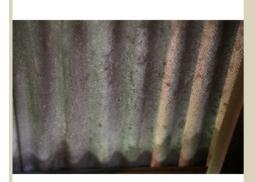

IMG\_0314.JPG

Name Super Six fence - close up

Caption Close up of Super Six corrugated asbestos cement fence with diamond washer/nut & bolt fixing visible.Location Commercial

**Source** Asbestos Education Committee

Image Id 141

| Fence 2.jpg |                                                      |
|-------------|------------------------------------------------------|
| Name        | Super Six fence - with ridge capping                 |
| Caption     | Super Six fence - with asbestos cement ridge capping |
| Location    | Domestic home                                        |
| Source      | Townsville Asbestos                                  |
| Image Id    | 142                                                  |
|             |                                                      |