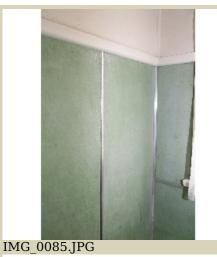

LocationDomestic homeSourceAsbestos Education CommitteeImage<br/>Id177

| Name        | Tilux bathroom walls - hazard                                                                                                                                   |
|-------------|-----------------------------------------------------------------------------------------------------------------------------------------------------------------|
| Caption     | The Tilux in this bathroom is a hazard. Due to years of scrubbing, the outer sealed layer has been cleaned off creating fine dust which would contain asbestos. |
| Location    | Domestic home                                                                                                                                                   |
| Source      | Asbestos Education Committee                                                                                                                                    |
| Image<br>Id | 178                                                                                                                                                             |