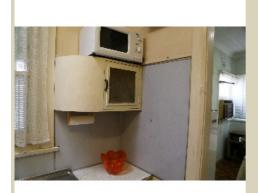

IMG\_0108.JPG

Name Tilux kitchen splashback - lose up

| Caption                | Tilux sheeting used as a kitchen splash back. Tilux has been cut around the window creating an exposed gap |
|------------------------|------------------------------------------------------------------------------------------------------------|
| Location Domestic home |                                                                                                            |
| Source                 | Asbestos Education Committee                                                                               |

Source Asbestos Education ( Image 181 Id

| IMG_0109    | IMG_0109.JPG                                                                                                                              |  |  |
|-------------|-------------------------------------------------------------------------------------------------------------------------------------------|--|--|
| Name        | Tilux kitchen splashback                                                                                                                  |  |  |
| Caption     | Tilux sheeting used as a kitchen splash back. The silver metal cover strips, visible in this photo, indicate the material would be Tilux. |  |  |
| Location    | Domestic home                                                                                                                             |  |  |
| Source      | Asbestos Education Committee                                                                                                              |  |  |
| Image<br>Id | 182                                                                                                                                       |  |  |