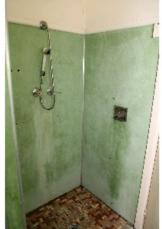

Image Id

IMG\_0083.JPG

Name Tilux Shower and Asbestos

**Caption** The Tilux in this bathroom is a hazard. Due to years of scrubbing, the outer sealed layer has been cleaned off creating a fine dust which would contain asbestos. The upper walls are also asbesto cement, the flooring beneath the tiles and the grout also contain asbestos containing materials.