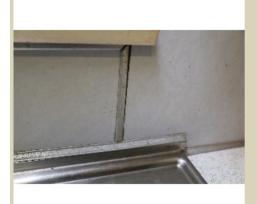

## Name Tilux kitchen splashback and laminate bench

|             | -                                                                                                                                                       |
|-------------|---------------------------------------------------------------------------------------------------------------------------------------------------------|
| Caption     | The silver metal cover strips, visible in this photo, indicate the material would be Tilux. The glue under the laminate bench top may contain asbestos. |
| Location    | Domestic home                                                                                                                                           |
| Source      | Asbestos Education Committee                                                                                                                            |
| Image<br>Id | 183                                                                                                                                                     |