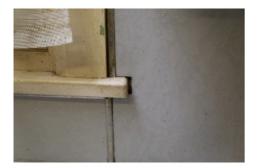

IMG\_0108.JPG

Name Tilux kitchen splashback - lose up

| Caption                | Tilux sheeting used as a kitchen splash back. Tilux has been cut around the window creating an exposed gap |
|------------------------|------------------------------------------------------------------------------------------------------------|
| Location Domestic home |                                                                                                            |
| Source                 | Asbestos Education Committee                                                                               |

Source Asbestos Education ( Image 181 Id

| IMG_0109    | IMG_0109.JPG                                                                                                                              |  |  |
|-------------|-------------------------------------------------------------------------------------------------------------------------------------------|--|--|
| Name        | Tilux kitchen splashback                                                                                                                  |  |  |
| Caption     | Tilux sheeting used as a kitchen splash back. The silver metal cover strips, visible in this photo, indicate the material would be Tilux. |  |  |
| Location    | Domestic home                                                                                                                             |  |  |
| Source      | Asbestos Education Committee                                                                                                              |  |  |
| Image<br>Id | 182                                                                                                                                       |  |  |