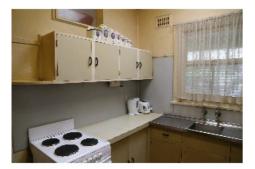

## IMG\_0092.JPG

| Name     | Tilux kitchen splash back                                     |
|----------|---------------------------------------------------------------|
| Caption  | Well maintained Tilux sheeting used as a kitchen splash back. |
| Location | Domestic home                                                 |
| Source   | Asbestos Education Committee                                  |
| Image Id | 179                                                           |