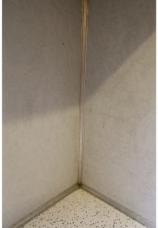

| IMG_0111.JPG |                                                                                                            |  |
|--------------|------------------------------------------------------------------------------------------------------------|--|
| Name         | Tilux kitchen splashback                                                                                   |  |
| Caption      | The silver metal cover strips and metal screw visible in this photo, indicate the material would be Tilux. |  |
| Location     | Domestic home                                                                                              |  |
| Source       | Asbestos Education Committee                                                                               |  |
| Image Id     | 184                                                                                                        |  |
|              |                                                                                                            |  |