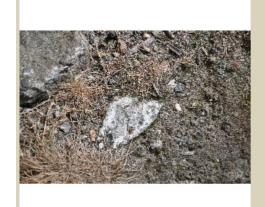

Vintage Photos 782.JPG

| Name     | Buried broken AC pieces in garden |
|----------|-----------------------------------|
| Caption  | Buried broken AC pieces in garden |
| Location | Domestic home                     |
| Source   | Asbestos Awareness                |
| Image Id | 344                               |