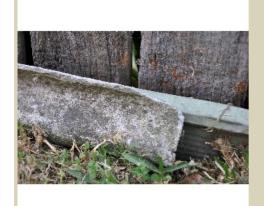

120.jpg

Name Planter Box

**Caption** Asbestos cement sheet in a planter box, used to protect the waterproof membrane

**Location** Commercial

**Source** SHAPE Group

Image Id 265

asbestos in garden bed.JPG

NameGarden BedCaptionBroken AC used as garden form workLocationDomestic homeSourceAsbestos AwarenessImage Id341

Vintage Photos 719.JPG

Name Garden Bed

**Caption** Broken AC used as garden form work

**Location** Domestic home

Source Asbestos Awareness
Image Id 342

Vintage Photos 780.JPG

| vilitago i notos 700.ji o |                                   |  |  |  |
|---------------------------|-----------------------------------|--|--|--|
| Name                      | Buried broken AC pieces in garden |  |  |  |
| Caption                   | Buried broken AC pieces in garden |  |  |  |
| Location                  | Domestic home                     |  |  |  |
| Source                    | Asbestos Awareness                |  |  |  |
| Image Id                  | 343                               |  |  |  |