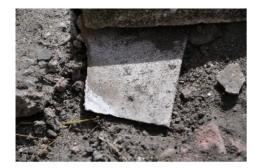

Vintage Photos 719.JPG

Name Garden Bed

**Caption** Broken AC used as garden form work

**Location** Domestic home

Source Asbestos Awareness
Image Id 342

Vintage Photos 780.JPG

| vilitago i notos 700.ji o |                                   |  |  |  |
|---------------------------|-----------------------------------|--|--|--|
| Name                      | Buried broken AC pieces in garden |  |  |  |
| Caption                   | Buried broken AC pieces in garden |  |  |  |
| Location                  | Domestic home                     |  |  |  |
| Source                    | Asbestos Awareness                |  |  |  |
| Image Id                  | 343                               |  |  |  |

Vintage Photos 782.JPG

| Name     | Buried broken AC pieces in garden |
|----------|-----------------------------------|
| Caption  | Buried broken AC pieces in garden |
| Location | Domestic home                     |
| Source   | Asbestos Awareness                |
| Image Id | 344                               |