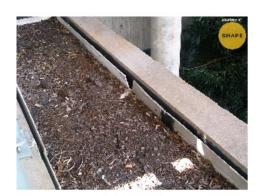

120.jpg

Name Planter Box

**Caption** Asbestos cement sheet in a planter box, used to protect the waterproof membrane

**Location** Commercial

**Source** SHAPE Group

Image Id 265

asbestos in garden bed.JPG

NameGarden BedCaptionBroken AC used as garden form workLocationDomestic homeSourceAsbestos AwarenessImage Id341