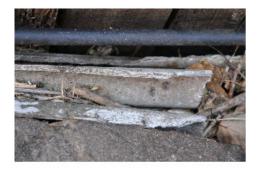

Vintage Photos 719.JPG

Name Garden Bed

**Caption** Broken AC used as garden form work

**Location** Domestic home

Source Asbestos Awareness
Image Id 342

Vintage Photos 780.JPG

| vilitago i notos 700.ji o |                                   |  |  |  |
|---------------------------|-----------------------------------|--|--|--|
| Name                      | Buried broken AC pieces in garden |  |  |  |
| Caption                   | Buried broken AC pieces in garden |  |  |  |
| Location                  | Domestic home                     |  |  |  |
| Source                    | Asbestos Awareness                |  |  |  |
| Image Id                  | 343                               |  |  |  |