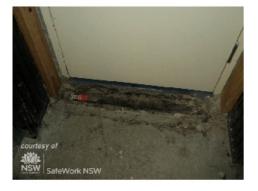

## $WCNSW\_DSC04432.jpg$

Name Bituminous membrane - floor covering

**Caption** Bituminous membrane - floor covering in airconditioning plant room under entry door.

**Location** Plant

Source SafeWork NSW

WCNSW\_J105166-08-10.jpg