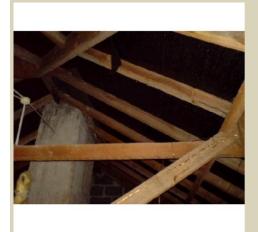

Location

Name Bituminous membrane - ductwork

 Caption
 Bituminous membrane - plant room

Plant

Source SafeWork NSW

Image Id 219

P1280040.jpg

Name Sink sound dampener