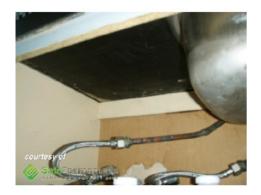

Caption Sink sound dampener located underneath the kitchen sink. Its appearance is black, felt like texture /

rough.

Location Domestic home

Source SafeWork NSW

**Image** 220

Id

asbestos bitumen roof felt.jpg

## asbestos bitumen undersink.jpg

Name Sink sound dampener

Caption Sink sound dampener located underneath the kitchen sink. Its appearance is black, felt like texture /

rough.

**Location** Commercial

Source Prensa

**Image** 362

Id