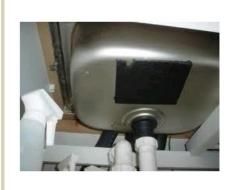

Caption Sink sound dampener located underneath the kitchen sink. Its appearance is black, felt like texture /

rough.

Location Domestic home

Source SafeWork NSW

**Image** 220

Id

asbestos bitumen roof felt.jpg

## asbestos bitumen undersink.jpg

Name Sink sound dampener

Caption Sink sound dampener located underneath the kitchen sink. Its appearance is black, felt like texture /

rough.

**Location** Commercial

Source Prensa

**Image** 362

Id